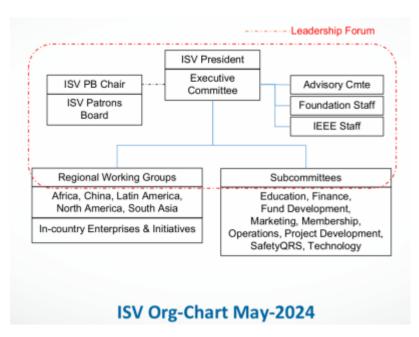

#### Introduction

ISV is a collection of Electrical Engineers, Entrepreneurs, Community Leaders, and other related individuals working together to facilitate the development, deployment, and continued operation of Renewable Energy systems in disadvantaged communities around the world. For a further breakdown of the organization (mission, vision, history, and structure of the ISV program), see this page created from ISV's Marketing Team: InformationDigest.