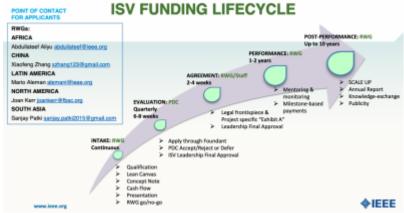

#### **Project Development Process**

The Regional Working Groups handle most of the projects for their region, and the PDC assists in diving deeper to assist in a subset of those projects.