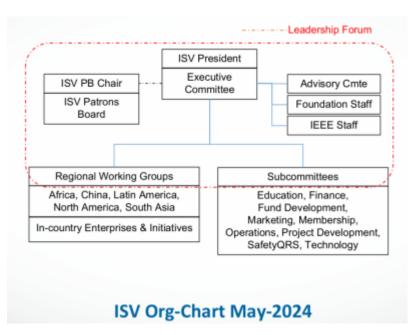

#### Introduction

ISV is a collection of Electrical Engineers, Entrepreneurs, Community Leaders, and other related individuals working together to facilitate the development, deployment, and continued operation of Renewable Energy systems in disadvantaged communities around the world. For a further breakdown of the organization (mission, vision, history, and structure of the ISV program), see this page created from ISV's Marketing Team: InformationDigest.