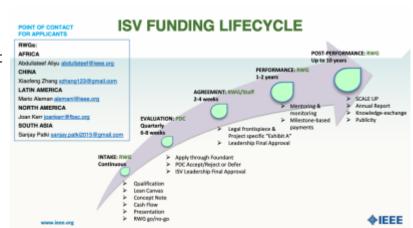

#### **Project Development Process**

The Regional Working Groups handle most of the projects for their region, and the PDC assists in diving deeper to assist in a subset of those projects.