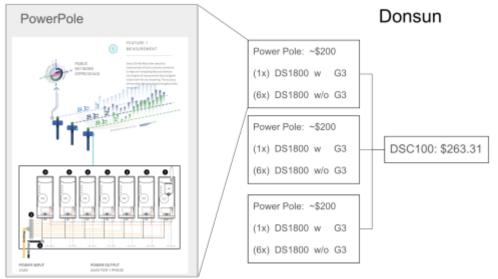

#### Sample project would include DS1800s, DS3600s, and a DSC100.

| PRODUCT CODE                                                                                                            | PHASE   | AMPERAGE | PRICE     | MOQ |
|-------------------------------------------------------------------------------------------------------------------------|---------|----------|-----------|-----|
| DS1800 Din Rail Prepayment Energy Meter<br>Reserved RF Comms to CIU, CIU not provided, GPRS Comms to AMI                |         | 5(60)A   | \$ 28.55  | 500 |
| D51800 Din Rail Prepayment Energy Meter<br>Reserved RF Comms to DIU, CIU not provided, Hybrid G3 Comms to DCU           | а.<br>1 | 5(60)A   | \$ 29.75  | 500 |
| DS3600 Three Phase Smart Prepayment Energy Meter<br>Reserved PLC Comms to CIU, CIU not provided, GPRS Comms to AMI      | 3       | 5(100)A  | \$ 54.18  | 100 |
| D53600 Three Phase Smart Prepayment Energy Meter<br>Reserved PLC Comms to CIU, CIU not provided, Hybrid G3 Comms to DCU | з       | 5(100)A  | \$55.73   | 100 |
| CIU with PLC Communication to Meter                                                                                     | 1       | N/A      | \$15.07   | 100 |
| CIU with RF Communication to Meter                                                                                      | 1       | N/A      | \$12.69   | 100 |
| G3-PLC Modem for DCU                                                                                                    | 3       | N/A      | \$ 42.83  | 2   |
| GPRS Modern for DCU                                                                                                     | з       | N/A      | \$ 42.69  | 2   |
| DSC100 Data Concentrator Unit (DCU)                                                                                     | 3       | N/A      | \$ 263.31 | 2   |
| DSP101 Single Phase Meter Box for 1 Din Rail Meter                                                                      | N/A     | N/A      | \$ 10.47  | 100 |
| DSP304 Single Phase Meter Box for 4 Din Rail Meter                                                                      | N/A     | N/A      | \$ 28.47  | 100 |
| DSP301 Three Phase Meter Box for Meter or DCU                                                                           | N/A     | N/A      | \$ 17.76  | 100 |