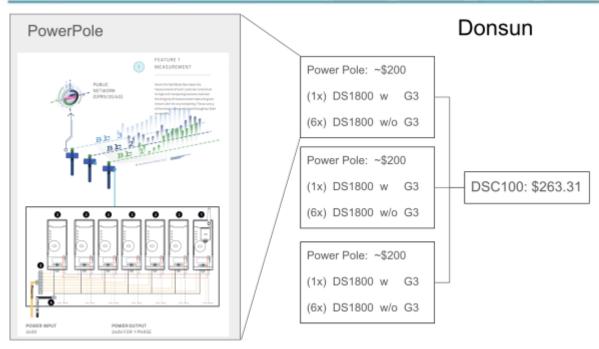

## **Donsun**

Contact: sd@donsuntech.com

Sample project would include DS1800s, DS3600s, and a DSC100.

| PRODUCT CODE                                                                                                            | PHASE | AMPERAGE | PRICE     | мод |
|-------------------------------------------------------------------------------------------------------------------------|-------|----------|-----------|-----|
| DS 1800 Din Rail Prepayment Energy Meter<br>Reserved RF Comms to CIU, CIU not provided, GPRS Comms to AMI               | 1     | 5(60)A   | \$ 28.55  | 500 |
| DS1800 Din Rail Prepayment Energy Meter<br>Reserved RF Comms to CIU, CIU not provided, Hybrid G3 Comms to DCU           | 1     | 5(60)A   | \$ 29.75  | 500 |
| DS3600 Three Phase Smart Prepayment Energy Meter<br>Reserved PLC Comms to CIU, CIU not provided, GPRS Comms to AMI      | 3     | 5(100)A  | \$ 54.18  | 100 |
| DS3600 Three Phase Smart Prepayment Energy Meter<br>Reserved PLC Comms to CIU, CIU not provided, Hybrid G3 Comms to DCU | 3     | 5(100)A  | \$55.73   | 100 |
| CIU with PLC Communication to Meter                                                                                     | 1     | N/A      | \$15.07   | 100 |
| CIU with RF Communication to Meter                                                                                      | 10    | N/A      | \$12.69   | 100 |
| G3-PLC Modem for DCU                                                                                                    | 3     | N/A      | \$ 42.83  | 2   |
| GPRS Modern for DCU                                                                                                     | 3     | N/A      | \$ 42.69  | 2   |
| DSC100 Data Concentrator Unit (DCU)                                                                                     | 3     | N/A      | \$ 263.31 | 2   |
| DSP101 Single Phase Meter Box for 1 Din Rail Meter                                                                      | N/A   | N/A      | \$ 10.47  | 100 |
| DSP304 Single Phase Meter Box for 4 Din Rail Meter                                                                      | N/A   | N/A      | \$ 28.47  | 100 |
| DSP301 Three Phase Meter Box for Meter or DCU                                                                           | N/A   | N/A      | \$ 17.76  | 100 |