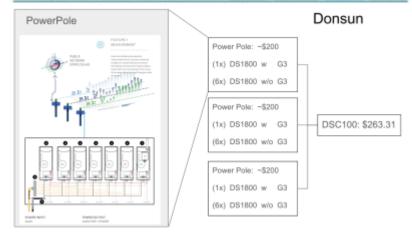

## **Donsun**

Contact: sd@donsuntech.com

Sample project would include DS1800s, DS3600s, and a DSC100.

| PRODUCT CODE                                                                                                            | PHASE | AMPERAGE | PRICE     | MOQ |
|-------------------------------------------------------------------------------------------------------------------------|-------|----------|-----------|-----|
| DS1800 Din Rail Prepayment Energy Meter<br>Reserved RF Commissio CIU, DIU not provided, GPRS Commissio AMI              | t     | 5(60)A   | \$ 28.55  | 500 |
| DS1800 Din Roll Prepayment Energy Meter<br>Reserved RF Comms to CAU, CIU not provided, Hybrid G3 Comms to DCU           | 1     | 5(60)A   | \$ 29.75  | 900 |
| DS3600 Three Phase Smart Prepayment Energy Meter<br>Reserved PLS Commis to CIU, Old not provided, GPRS Commis to AMI    | 3     | 5(100)A  | \$ 54.18  | 100 |
| DS3600 Three Phase Smart Prepayment Energy Meter<br>Reserved PLC Comms to CIU, CRJ not provided, Hybrid G3 Comms to DCJ | 3.    | 5(100)A  | \$55.73   | 100 |
| CIU with PLC Communication to Meter                                                                                     | +     | N/A      | \$15.07   | 100 |
| CIU with RF Communication to Meter                                                                                      | 1     | N/A      | \$12.69   | 100 |
| G3-PLC Modern for DCU                                                                                                   | 3     | :N/A     | \$ A2.83  | -2  |
| GPRS Modern for DCU                                                                                                     | 3     | 10/A     | \$ 42.69  | -2  |
| DSC100 Data Concentrator Unit (DCU)                                                                                     | 9     | N/A      | \$ 263.31 | 2   |
| 05P101 Single Phase Meter Box for 1 Din Rull Meter                                                                      | 167A  | : 107/4  | \$ 10.47  | 100 |
| DSP304 Single Phase Meter Box for A Din Rull Meter                                                                      | 167A  | N/A      | \$ 28.47  | 100 |
| DSP301 Three Phase Meter Box for Meter or DCU                                                                           | N/A   | 197A     | \$ 17.76  | 100 |