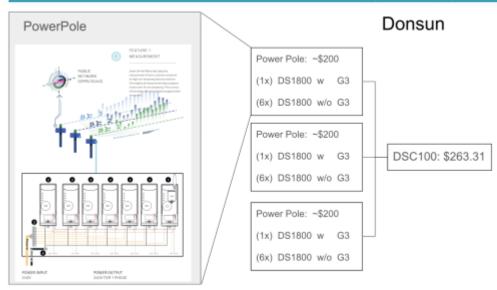

## **Donsun**

Contact: sd@donsuntech.com

Sample project would include DS1800s, DS3600s, and a DSC100.

| PRODUCT CODE                                                                                                         | PHASE | AMPERAGE | PRICE     | MOQ |
|----------------------------------------------------------------------------------------------------------------------|-------|----------|-----------|-----|
| DS1800 Din Rail Prepayment Energy Meter<br>Reserved RF Comms to CIU, CIU not provided, GPRS Comms to AMI             | 1     | 5(60)A   | \$ 28.55  | 500 |
| DS1800 Din Rail Prepayment Energy Meter Reserved RF Comms to CIU, CIU not provided, Hybrid G3 Comms to DCU           | 1     | 5(60)A   | \$ 29.75  | 500 |
| DS3600 Three Phase Smart Prepayment Energy Meter<br>Reserved PLC Comms to CIU, CIU not provided, GPRS Comms to AMI   | 3     | 5(100)A  | \$ 54.18  | 100 |
| DS3600 Three Phase Smart Prepayment Energy Meter Reserved PLC Comms to CIU, CIU not provided, Hybrid G3 Comms to DCU | 3     | 5(100)A  | \$55.73   | 100 |
| CIU with PLC Communication to Meter                                                                                  | 1     | N/A      | \$15.07   | 100 |
| CIU with RF Communication to Meter                                                                                   | 1     | N/A      | \$12.69   | 100 |
| G3-PLC Modem for DCU                                                                                                 | 3     | N/A      | \$ 42.83  | 2   |
| GPRS Modem for DCU                                                                                                   | 3     | N/A      | \$ 42.69  | 2   |
| DSC100 Data Concentrator Unit (DCU)                                                                                  | 3     | N/A      | \$ 263.31 | 2   |
| DSP101 Single Phase Meter Box for 1 Din Rail Meter                                                                   | N/A   | N/A      | \$ 10.47  | 100 |
| DSP304 Single Phase Meter Box for 4 Din Rail Meter                                                                   | N/A   | N/A      | \$ 28.47  | 100 |
| DSP301 Three Phase Meter Box for Meter or DCU                                                                        | N/A   | N/A      | \$ 17.76  | 100 |