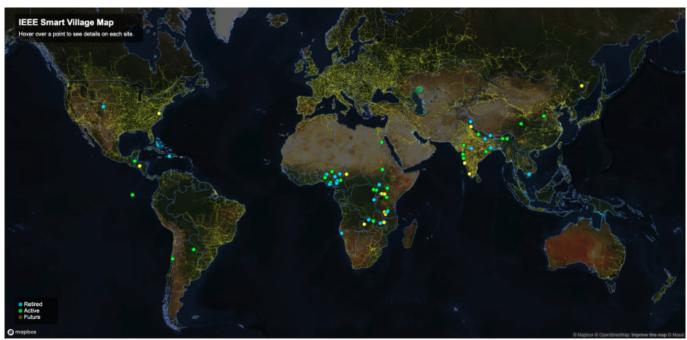

## **Projects**

ISV) has supported a large number of projects that have been deployed around the world, which can be explored on our interactive Projects Map imaged to the right.

Generally, projects receive support ranging from \$10,000 to \$200,000 USD. These go through the PDC and their respective Regional Working Groups, and usually include the criteria that a majority of the recipient team needs to be personally based in the area the grant is for, and there needs to be some level of Educational Impact and/or Entrepreneurial Impact associated with the energy system.