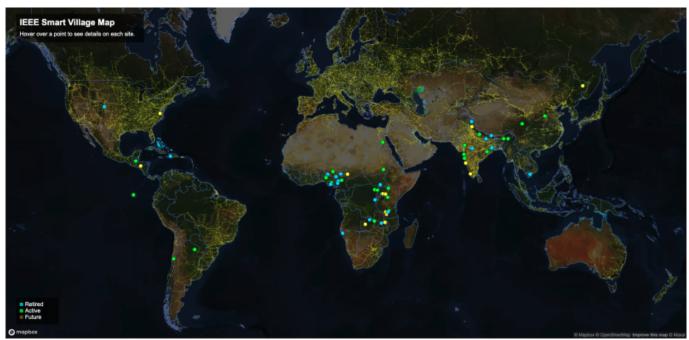

## **Projects**

ISV) has supported a large number of projects that have been deployed around the world, which can be explored on our interactive Projects Map imaged to the right.

Generally, projects receive support ranging from \$10,000 to \$200,000 USD. These go through the PDC and their respective Regional Working Groups, and usually include the criteria that a majority of the recipient team needs to be personally based in the area the grant is for, and there needs to be some level of Educational Impact and/or Entrepreneurial Impact associated with the energy system. See the Projects Template for an outline of how we are thinking about featuring projects. Below is a table listing each project that has received support from ISV, including a link to a project page for documentation for each, followed by our most recent PDF report.